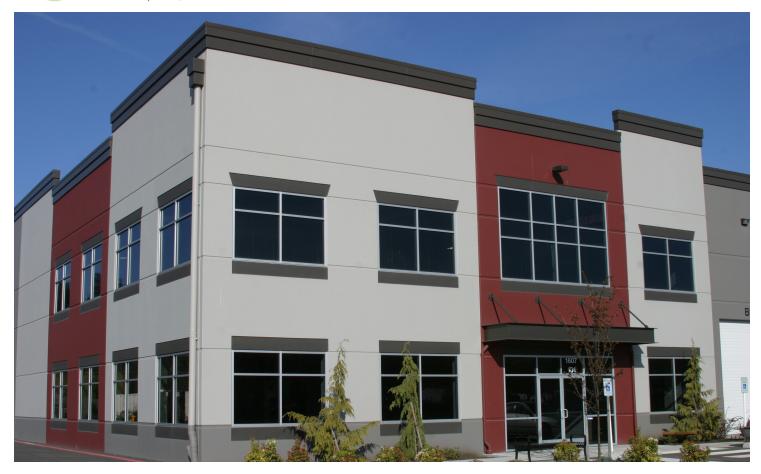

## TAMARACK DISTRIBUTION CENTER - SUMNER, WA

This project is a 159,250 SF distribution center for Panattoni. Special civil design issues included negotiations with the City of Sumner for R.O.W. dedications and easements, which allowed us to gain more building coverage by granting an easement to the City, instead of granting a R.O.W. We also worked closely with the City of Sumner engineering staff regarding the City Design of the new street improvements that we were connecting to. Because of sensitive downstream fish-bearing streams we had to design for enhanced water quality treatment of all storm water, but we were able to specify a system recently approved by DOE to meet these requirements, with less expense than a traditional design.